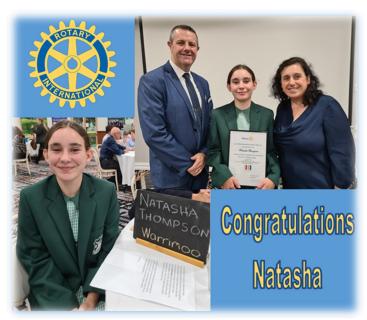

## **Rotary Club Primary Schools Community Service Award**

This year the Warrimoo Primary School Community Service Award was awarded to Natasha Thompson. Natasha was presented with this award at Leonay Sports Club last Tuesday evening. She has represented the school proudly in many extra-curricular activities. She is not afraid of extra work or taking on additional responsibilities. Natasha has been a huge support to the two year 6

teachers this year, jumping on tasks and roles that take up her own free time with her peers. This young lady always responds with enthusiasm to her learning and strives to better herself each and every day. She always supports the teachers at our school by assisting with their Information Communication Technology needs. Congratulations Natasha!