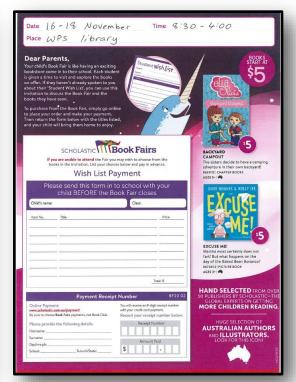

## BOOK FAIR

Our annual school book fair is coming soon! The book fair will be run Monday-Wednesday of week 6. Due to Covid-19 restrictions, unfortunately parents and other community members will not be able to attend this year, however, the book fair is such a highlight for our students that we didn't want them to miss out. As a result, students will be able to access the book fair during their usual library lesson times. They will also be able to come in before school, during lunch times, and after school, within the book fair operating hours. To purchase a book, students will need to bring cash or have a completed wish list payment (please see the book fair invitation for details). All students will be given a wish list to take home on the Friday before the book fair. If you have any questions, please feel free to contact me. We are looking forward to another fun and successful book fair, albeit a slightly different one this year!

Kari McRae Teacher Librarian

Book Fair dates and times: Monday 16 November 8:30-4:00 Tuesday 17 November 8:30-4:00 Wednesday 18 November 8:30-4:00

## BOOK PARADE

As a part of our book week/book fair celebrations, we will hold a book parade on **Tuesday 17<sup>th</sup> November.** Students will have the opportunity to come dressed as their favourite character from a book and show their costumes to the rest of the school during the parade. The theme for CBCA Book Week 2020 is **'Curious Creatures, Wild Minds'**. Students are encouraged to dress up to reflect the theme, however any book character costume is fine. Again, due to the Covid-19 restriction, parents and other community members will regrettably not be able to attend the book parade this year. We will film the parade and make it available to families.