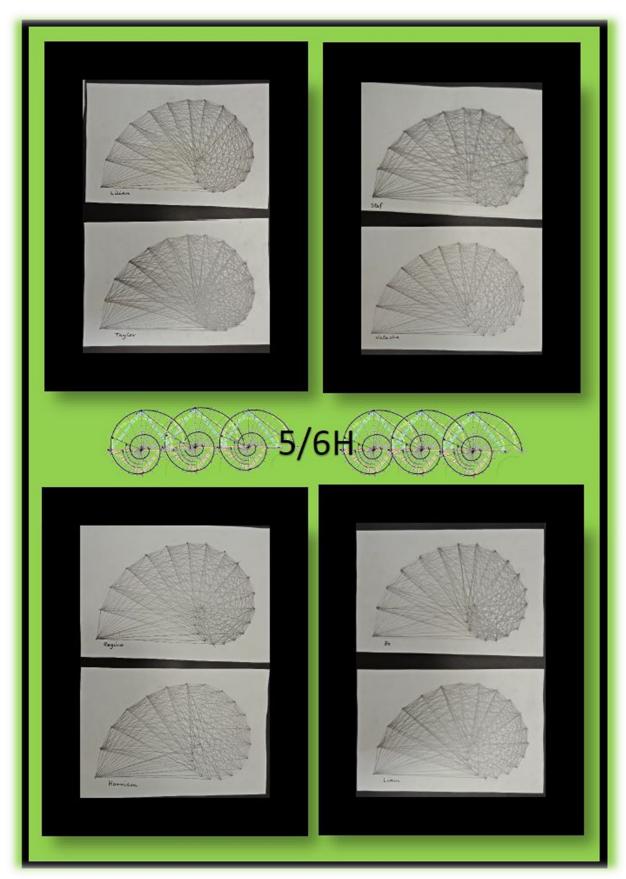

## 5/6 H Fibonacci and the Golden Spiral

Join the dots to see the shell magically appear.