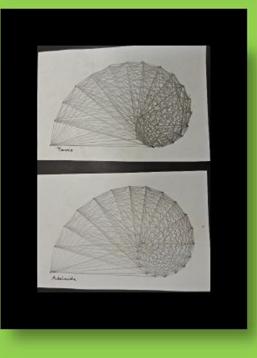

## 5/6 H Fibonacci and the Golden Spiral

Join the dots to see the shell magically appear.