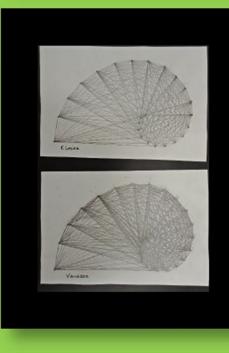

## 5/6 H Fibonacci and the Golden Spiral

Join the dots to see the shell magically appear.