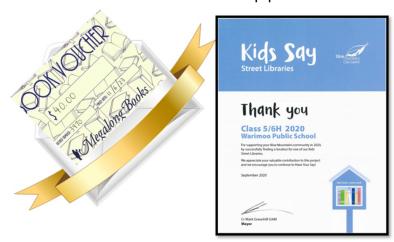

### Street Library

During Term 3 of this year 5/6H put in a submission to Blue Mountains City Council for our school site to have a Blue Mountains Kids Street Library installed at the front of the school. We are very excited and pleased to announce that we have been successful in our application and it will be installed at the front of our school in the near future. This is a fantastic opportunity for children to borrow a book, read it and return it when they are finished with it. We look forward to sharing pictures of the installed library with you soon.

Kids across the Blue Mountains have had their say on the location and designs of 11 children's street libraries, which will soon be installed throughout the Blue Mountains from Blaxland to Blackheath

Congratulations to 5/6H on being a new owner of a Kids Street Library for children in your area! 5/6H cannot wait to order and purchase the new books for our Kids Street Library. At the end of the year they will be passing on the responsibility of the library to the next Year 6 students of Warrimoo Public School. This will be a new addition to the leadership positions we offer Stage 3 at our school.