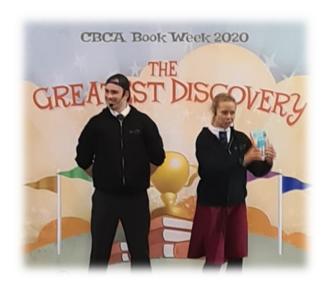

### **Book Week Presentation**

On Tuesday of Week 3 our school had the opportunity to watch as an audience the Book Week performance titled 'The Greatest Discovery'. It was fantastic for the students to have this performance in the school. I would like to thank the parents and families for supporting this event.