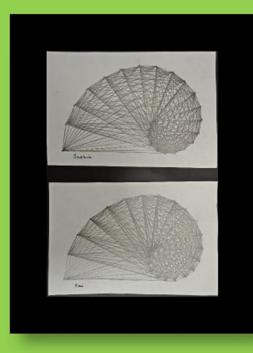

## 5/6 H Fibonacci and the Golden Spiral

Join the dots to see the shell magically appear.