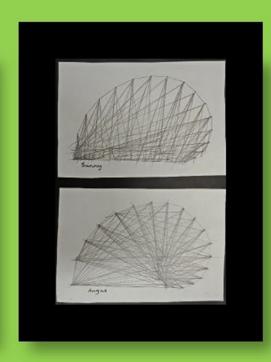

## 5/6 H Fibonacci and the Golden Spiral

Join the dots to see the shell magically appear.